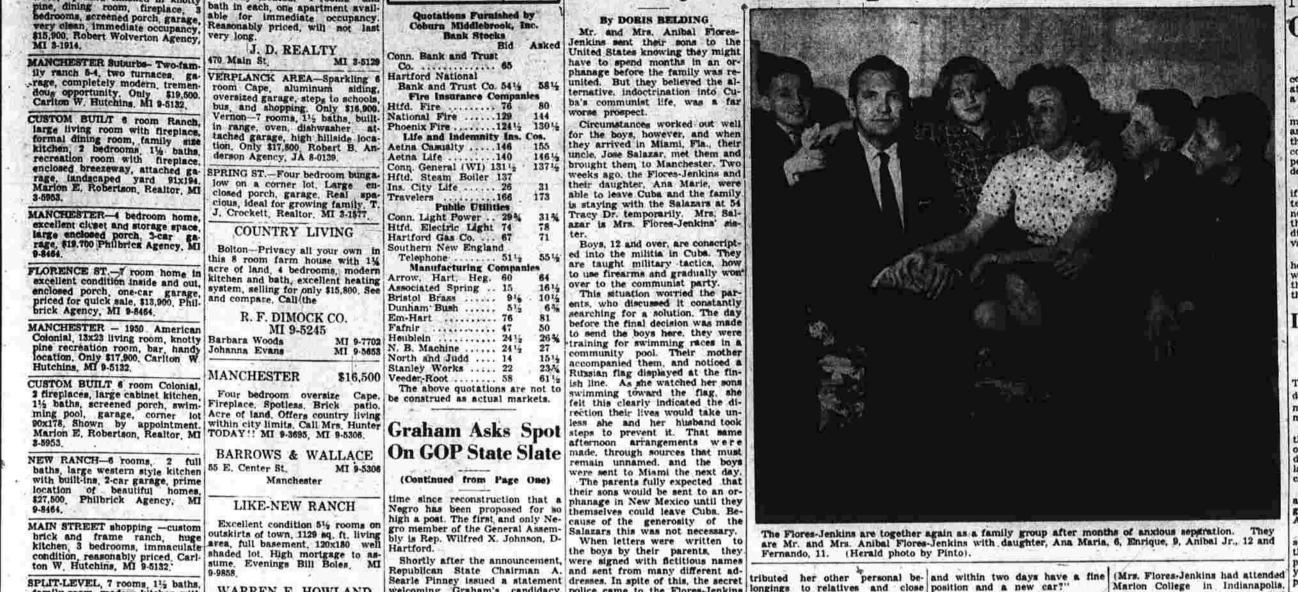

## Manchester Evening Herald

MANCHESTER, CONN., WEDNESDAY, FEBRUARY 28, 1962

Rain and drivele continuing to-night. Low 32 to 35 degrees. Rain probably ending Thursday morn-ing, continued cloudy, High in 50s.

VOL. LXXXI, NO. 126

Two Quit Waterford Roundup News New York Readies Blastoff Democratic Unit on Ballot for Kowalski Father Gets Jail Sentence for Car Death of His Son For Astronauts Tomorrow

(SIXTEEN PAGES)